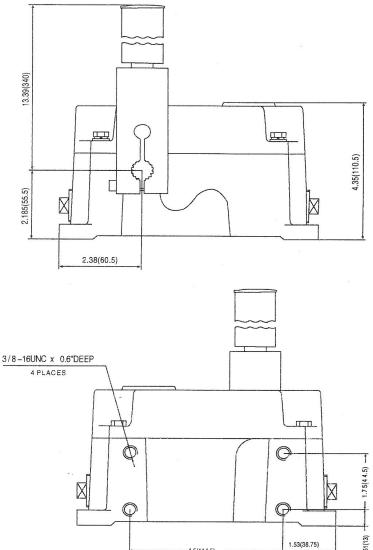

## **OPTIONS:**

- Indicating Lights
- Manual Lock Out
- Adjustable Angle
- Mounting Kits

All Dimensions in Inches (millimeters)