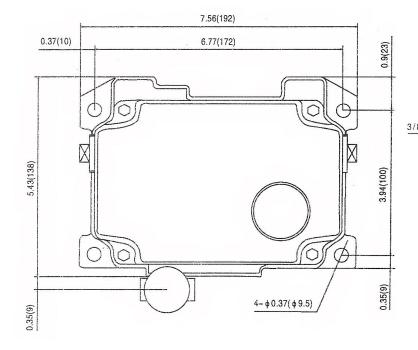

## **OPTIONS:**

- Indicating Lights
- Manual Lock Out
- Adjustable Angle
- Mounting Kits

All Dimensions in Inches (millimeters)