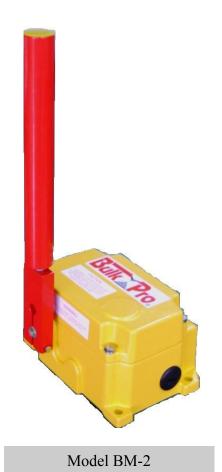

## MODEL BM-2 BELT MISALIGNMENT SWITCH

<u>SAVE MONEY BY REDUCING</u> DOWNTIME AND MAINTENANCE

COSTS!

The Model (BM-2) Belt Misalignment switches are conveyor safety accessories designed to alarm and/or shut down conveyor systems in the event of a conveyor belt misalignment. The heavy duty rugged design makes them suitable for most industrial applications, requiring long-term reliable equipment. The action of a belt misalignment switch can save you money by reducing downtime and maintenance costs.

The Model BM-2 Belt Misalignment Switch is designed to prevent damage to belts and equipment due to a misalignment condition of the conveyor belt. They are normally located 1-6 feet from the head and tail pulley on both sides of the belt with the roller arm positioned approximately 1 inch from the normal belt position. If the belt begins to wander, it makes contact with the roller arm causing it to spin. As more force is applied to the roller arm it will rotate away from the normal position and at 10° it will actuate the first alarm SPDT micro switch. The first micro switch will annunciate the alarm condition to the control system so corrective action can be taken. If the belt continues to track off it will cause the roller arm to rotate from its 10° position to the 20° position, which will activate the second alarm SPDT micro switch. This second micro switch is wired into the motor starter of the conveyor belt to shut it down. The BM-2 switches will allow you to reduce downtime and maintenance associated with belt tracking problems.